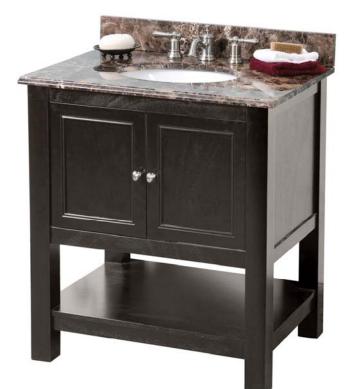

## 30" Gazette Vanity GAEA3022

Vanity Top, Undermount Sink, Faucet, & Accessories Not Included This 30" console-style vanity from the Gazette Collection has an alluring blend of traditional and modern influences. It features a unique lower storage shelf along with an inner storage space behind two doors.

- •Overall dimensions: 30" x 21 3/4" x 34"
- •Two doors with slow-closing bumpers
- One lower shelf
- Includes fully adjustable leg levelers for uneven floors
- Espresso finish
- Solid Poplar wood and MDF with wood veneer
- Brushed Nickel hardware finish
- •To complete your bathroom with the Gazette Collection please view the coordinating items